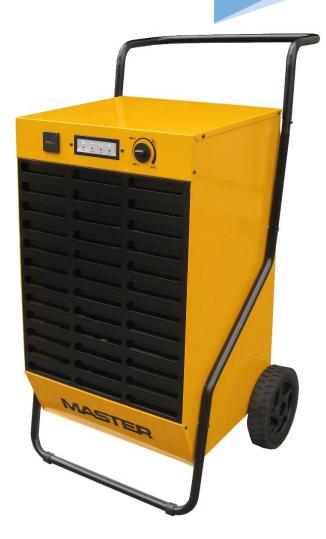

## DH62DV - MASTER DH62DV 52L EXTRACTION D/V DEHUMIDIFIER

Highly efficient machines designated to be used industrially. Their design makes them perfect even in difficult work conditions, e.g. Construction industry

## **KEY FEATURES**

- Capacity 52I/24h
- Steel Casing Large Wheels And Handle
- Large Water Tank Full Indicator With Automatic Shut Off
- Automatic Fast Defrosting By Hot Gasses
- Air Displacement 480m³/h
- Operating 3 35°c
- Power Supply Dual Voltage 110 Volt Or 240 Volt 50Hz
- Power Consumption 950 Watts
- Tank Capacity 11L
- Dimensions 83cm x 58cm x 59cm (H x W x D)
- Weight 45Kg