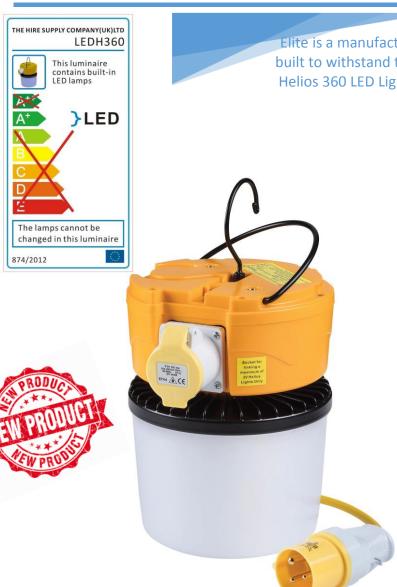

## **LEDH360 – ELITE HELIOS 360 LED 30 WATT LIGHT**

Elite is a manufacturer of high quality products that are specifically built to withstand the rigours of the construction industry. The Elite Helios 360 LED Light is an energy efficient piece of equipment ideal for linking multiple units together.

## **KEY FEATURES**

- 30 watts
- 2600 lumens
- 360° spread of light
- 110v 50Hz
- 1.5mm 5m 3 core cable
- Operating temperature 20°C to +50°C
- IP54 rated light fitting
- Linkable via outlet socket

Building No. 2, Sheet Stores Industrial Estate, Off Fields Farm Road, Long Eaton, Nottingham NG10 1AU Nationwide: 0845 309 0707 • London: 0208 830 8333 • E-mail: sales@hscuk.co.uk • www.hscuk.co.uk