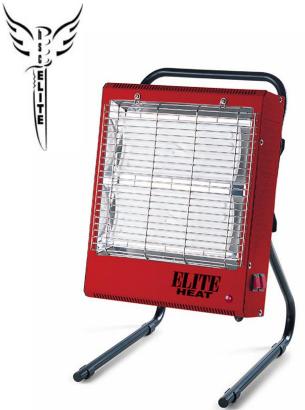

## **EHC115 / EHC230 – ELITE CERAMIC HEAT 2.8KW QUARTZ HEATER**

Elite is a manufacturer of high quality products that are specifically built to withstand the rigours of the construction industry. The Elite Ceramic 2.8Kw Heater emits a warm, dry, long wave radiant heat. The Elite Ceramic is an economical electric heater, and very reliable, and has no fan or moving parts. It is suitable for commercial or domestic use.

## **KEY FEATURES**

- 2 X 1400 Watt Ceramic Elements
- 110 Volt Fitted With 32 Amp Plug
- 230 Volt Fitted With 13 Amp Plug
- **Heavy Duty Construction**
- 79cm x 36cm x 48cm  $(H \times W \times D)$
- Weight 6kg