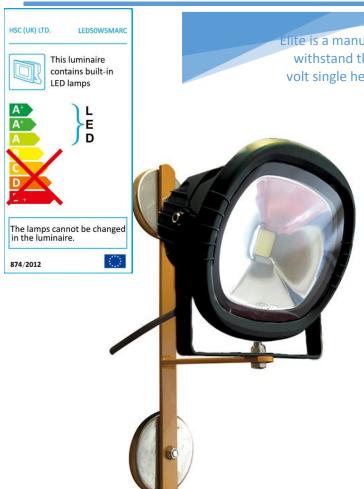

## **LED50WML – ELITE 50W LED 110V MAGNETIC SITE LIGHT**

Elite is a manufacturer of high quality products that are specifically built to withstand the rigours of the construction industry. The Elite 50 watt 110 volt single head on the magnetic frame, is a direct alternative to tungsten halogen giving a clean energy efficient white light.

## **KEY FEATURES**

- 1 x 50 Watt Head
- Fitted With 5m 1mm H05rn-F Cable Comes With A 16A 110V Plug
- 4000 Lumens
- 120° Light Spread
- Epistar LED 30,000 Hours
- Robust Aluminium Alloy Light Head
- Durable Portable Magnetic Frame