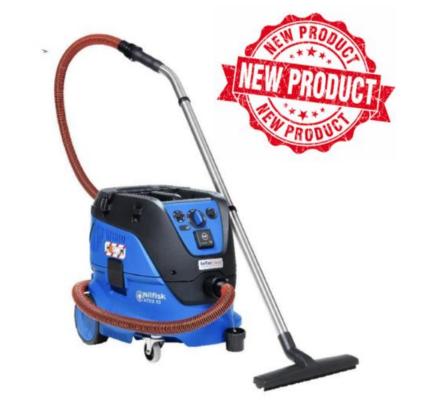

## ATTIX110 & ATTIX240 - ATTIX 33-2M PC VACUUM

The Attix M-Class vacuum sets a whole new standard when it comes to site cleaning. With innovative filtration system, improved performance, robust design and M class dust rating, the Attix 33-2M provides a reliable solution for professionals looking for a suitable machine to protect workers' health and safety.

## **KEY FEATURES**

- Push&Clean<sup>™</sup> Automatic Filter Cleaning System With Minimised Performance Loss
- M Class Certification
- Long Life PTFE Filter
- Power Take Off
- 1400 Watts
- Sound Level: 60dB(A)
- Motor Control Speed
- Dimensions 565mm x 385mm x 520mm (L x W x H)
- Weight 14.5kg