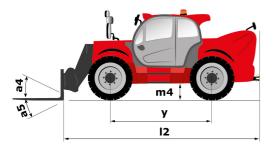

**Technical sheet** 

| Capacities                                                        | Metric                                                                  |
|-------------------------------------------------------------------|-------------------------------------------------------------------------|
| Max. capacity                                                     | 6000 kg                                                                 |
| Max. lifting height                                               | 9 m                                                                     |
| Max. outreach                                                     | 5.30 m                                                                  |
| Reach at max. height                                              | 1.10 m                                                                  |
| Weight and dimensions                                             |                                                                         |
| Unladen weight (with forks)                                       | 11400 kg                                                                |
| m4 - Ground clearance                                             | 0.45 m                                                                  |
| l2 - Overall length to carriage (with hitch)                      | 6.10 m                                                                  |
| y - Wheelbase                                                     | 3 m                                                                     |
| b4 - Overall width of cab                                         | 0.99 m                                                                  |
| b1 - Overall width                                                | 2.48 m                                                                  |
| h17 - Overall height                                              | 2.53 m                                                                  |
| Wa1 - External turning radius (over tyres)                        | 4.30 m                                                                  |
| Standard tyres                                                    | 500/70 R24 164A8 A580 - Alliance                                        |
| Performances                                                      |                                                                         |
| Lifting                                                           | 8.50 s / -                                                              |
| Lowering                                                          | 6.50 s / -                                                              |
| Extension                                                         | 7 s / -                                                                 |
| Retraction                                                        | 6 s / -                                                                 |
| Crowd                                                             | 3.80 s                                                                  |
| Dump                                                              | 3.60 s                                                                  |
| Engine                                                            |                                                                         |
| Brand                                                             | John Deere                                                              |
| Environmental norm                                                | Stage IV / Tier 4 Final                                                 |
| Model                                                             | PWL 4045                                                                |
| Number of cylinders - Cubic capacity                              | 4 - 4500 cm <sup>3</sup>                                                |
| Power                                                             | 141 hp / 104 kW                                                         |
| Max. torque                                                       | 540 Nm at 1600 rpm                                                      |
| Laden drawbar pull                                                | 9300 daN                                                                |
| Reversible fan                                                    | Standard                                                                |
|                                                                   |                                                                         |
| Cooling system                                                    | 4 radiators (water + intercooler + hydraulic oil +<br>transmission oil) |
| Transmission                                                      |                                                                         |
| Туре                                                              | CVT                                                                     |
| Max. travel speed (may vary according to applicable regulations)  | 40 km/h                                                                 |
| Parking brake                                                     | Automatic negative parking brake                                        |
| Service brake                                                     | Hydraulic oil immersed multi-disc braking on<br>front & rear axles      |
| Hydraulics                                                        |                                                                         |
| Hydraulic pump type                                               | Load sensing pump                                                       |
| Flow sharing distributor                                          | Standard                                                                |
| Hydraulic flow - Pressure                                         | 180 l/min - 270 bar                                                     |
| Tank capacities                                                   |                                                                         |
| Hydraulic oil                                                     | 153                                                                     |
| Fuel                                                              | 135                                                                     |
| Diesel Exhaust Fluid (AdBlue® type)                               | 121                                                                     |
| Noise & vibration                                                 |                                                                         |
| Noise at driving position (LpA) tested following NF EN 12053 norm | 80 dB(A)                                                                |
| Environmental noise (LwA)                                         | 105 dB(A)                                                               |
| Vibration to whole hand / arm                                     | <2.5 m/s <sup>2</sup>                                                   |
| Miscellaneous                                                     |                                                                         |
| Safety                                                            | Tractor homologation<br>EN 15000 Norm<br>Cab ROPS - FOPS Level 2        |
| controls                                                          | JSM                                                                     |
|                                                                   | <b>,-</b>                                                               |

## Dimensional drawing

Machine on tyres with forks - CoG 600 mm

Siège Social 430 rue de l'Aubinière - 44150 Ancenis Cedex - France Tel: +33(0)2 40 09 10 11 - Fax: +33 (0)2 40 09 10 97 www.manitou.com

This brochure describes versions and configuration options for Manitou products which may be fitted with different equipment. The equipment described in this brochure may be standard, optional or not available depending on version. Manitou reserves the right to change the specifications shown and described at any time and without prior warning. The manufacturer is not liable for the specifications given. For more information, contact your Manitou dealer. Non-contractual document. Product descriptions may differ from actual products. List of specifications is not comprehensive. The logos and visual identity of the company are the property of Manitou and may not be used without authorisation. All rights reserved. The photos and diagrams contained in thisbrochure are provided for information only. MANITOU BF SA - Limited company with board of directors - Share capital: 39,547,824 euros - 857 802 508 RCS Nantes