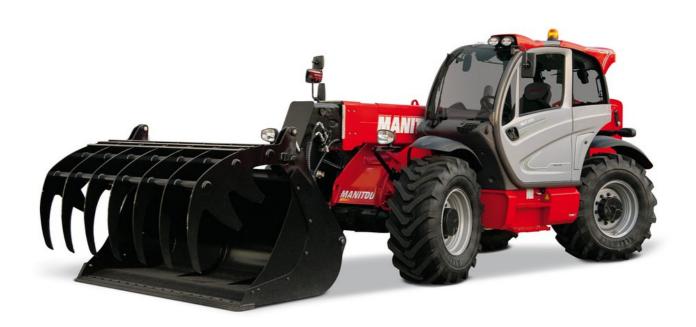

**Technical sheet** 

| Capacities                                                        | Metric                                                                  |
|-------------------------------------------------------------------|-------------------------------------------------------------------------|
| Max. capacity                                                     | 6000 kg                                                                 |
| Max. lifting height                                               | 9 m                                                                     |
| Max. outreach                                                     | 5.30 m                                                                  |
| Reach at max. height                                              | 1.10 m                                                                  |
| Weight and dimensions                                             |                                                                         |
| Unladen weight (with forks)                                       | 11400 kg                                                                |
| m4 - Ground clearance                                             | 0.45 m                                                                  |
| l2 - Overall length to carriage (with hitch)                      | 6.10 m                                                                  |
| y - Wheelbase                                                     | 3 m                                                                     |
| b4 - Overall width of cab                                         | 0.99 m                                                                  |
| b1 - Overall width                                                | 2.48 m                                                                  |
| h17 - Overall height                                              | 2.53 m                                                                  |
| Wa1 - External turning radius (over tyres)                        | 4.30 m                                                                  |
| Standard tyres                                                    | 500/70 R24 164A8 A580 - Alliance                                        |
| Performances                                                      |                                                                         |
| Lifting                                                           | 8.50 s / -                                                              |
| Lowering                                                          | 6.50 s / -                                                              |
| Extension                                                         | 7 s / -                                                                 |
| Retraction                                                        | 6 s / -                                                                 |
| Crowd                                                             | 3.80 s                                                                  |
| Dump                                                              | 3.60 s                                                                  |
| Engine                                                            |                                                                         |
| Brand                                                             | John Deere                                                              |
| Environmental norm                                                | Stage IV / Tier 4 Final                                                 |
| Model                                                             | PWL 4045                                                                |
| Number of cylinders - Cubic capacity                              | 4 - 4500 cm <sup>3</sup>                                                |
| Power                                                             | 141 hp / 104 kW                                                         |
| Max. torque                                                       | 540 Nm at 1600 rpm                                                      |
| Laden drawbar pull                                                | 9300 daN                                                                |
| Reversible fan                                                    | Standard                                                                |
|                                                                   |                                                                         |
| Cooling system                                                    | 4 radiators (water + intercooler + hydraulic oil +<br>transmission oil) |
| Transmission                                                      |                                                                         |
| Туре                                                              | CVT                                                                     |
| Max. travel speed (may vary according to applicable regulations)  | 40 km/h                                                                 |
| Parking brake                                                     | Automatic negative parking brake                                        |
| Service brake                                                     | Hydraulic oil immersed multi-disc braking on<br>front & rear axles      |
| Hydraulics                                                        |                                                                         |
| Hydraulic pump type                                               | Load sensing pump                                                       |
| Flow sharing distributor                                          | Standard                                                                |
| Hydraulic flow - Pressure                                         | 180 l/min - 270 bar                                                     |
| Tank capacities                                                   |                                                                         |
| Hydraulic oil                                                     | 153                                                                     |
| Fuel                                                              | 135                                                                     |
| Diesel Exhaust Fluid (AdBlue® type)                               | 121                                                                     |
| Noise & vibration                                                 |                                                                         |
| Noise at driving position (LpA) tested following NF EN 12053 norm | 80 dB(A)                                                                |
| Environmental noise (LwA)                                         | 105 dB(A)                                                               |
| Vibration to whole hand / arm                                     | <2.5 m/s <sup>2</sup>                                                   |
| Miscellaneous                                                     |                                                                         |
| Safety                                                            | Tractor homologation<br>EN 15000 Norm<br>Cab ROPS - FOPS Level 2        |
| controls                                                          | JSM                                                                     |
|                                                                   | <b>,-</b>                                                               |