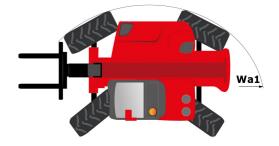

**Technical sheet** 

| Capacities                                                        | Metric                                                                  |
|-------------------------------------------------------------------|-------------------------------------------------------------------------|
| Max. capacity                                                     | 6000 kg                                                                 |
| Max. lifting height                                               | 9 m                                                                     |
| Max. outreach                                                     | 5.30 m                                                                  |
| Reach at max. height                                              | 1.10 m                                                                  |
| Weight and dimensions                                             |                                                                         |
| Unladen weight (with forks)                                       | 11400 kg                                                                |
| m4 - Ground clearance                                             | 0.45 m                                                                  |
| l2 - Overall length to carriage (with hitch)                      | 6.10 m                                                                  |
| y - Wheelbase                                                     | 3 m                                                                     |
| b4 - Overall width of cab                                         | 0.99 m                                                                  |
| b1 - Overall width                                                | 2.48 m                                                                  |
| h17 - Overall height                                              | 2.53 m                                                                  |
| Wa1 - External turning radius (over tyres)                        | 4.30 m                                                                  |
| Standard tyres                                                    | 500/70 R24 164A8 A580 - Alliance                                        |
| Performances                                                      |                                                                         |
| Lifting                                                           | 8.50 s / -                                                              |
| Lowering                                                          | 6.50 s / -                                                              |
| Extension                                                         | 7 s / -                                                                 |
| Retraction                                                        | 6 s / -                                                                 |
| Crowd                                                             | 3.80 s                                                                  |
| Dump                                                              | 3.60 s                                                                  |
| Engine                                                            |                                                                         |
| Brand                                                             | John Deere                                                              |
| Environmental norm                                                | Stage IV / Tier 4 Final                                                 |
| Model                                                             | PWL 4045                                                                |
| Number of cylinders - Cubic capacity                              | 4 - 4500 cm <sup>3</sup>                                                |
| Power                                                             | 141 hp / 104 kW                                                         |
| Max. torque                                                       | 540 Nm at 1600 rpm                                                      |
| Laden drawbar pull                                                | 9300 daN                                                                |
| Reversible fan                                                    | Standard                                                                |
|                                                                   |                                                                         |
| Cooling system                                                    | 4 radiators (water + intercooler + hydraulic oil +<br>transmission oil) |
| Transmission                                                      |                                                                         |
| Туре                                                              | CVT                                                                     |
| Max. travel speed (may vary according to applicable regulations)  | 40 km/h                                                                 |
| Parking brake                                                     | Automatic negative parking brake                                        |
| Service brake                                                     | Hydraulic oil immersed multi-disc braking on<br>front & rear axles      |
| Hydraulics                                                        |                                                                         |
| Hydraulic pump type                                               | Load sensing pump                                                       |
| Flow sharing distributor                                          | Standard                                                                |
| Hydraulic flow - Pressure                                         | 180 l/min - 270 bar                                                     |
| Tank capacities                                                   |                                                                         |
| Hydraulic oil                                                     | 153                                                                     |
| Fuel                                                              | 135                                                                     |
| Diesel Exhaust Fluid (AdBlue® type)                               | 121                                                                     |
| Noise & vibration                                                 |                                                                         |
| Noise at driving position (LpA) tested following NF EN 12053 norm | 80 dB(A)                                                                |
| Environmental noise (LwA)                                         | 105 dB(A)                                                               |
| Vibration to whole hand / arm                                     | <2.5 m/s <sup>2</sup>                                                   |
| Miscellaneous                                                     |                                                                         |
| Safety                                                            | Tractor homologation<br>EN 15000 Norm<br>Cab ROPS - FOPS Level 2        |
| controls                                                          | JSM                                                                     |
|                                                                   | <b>,-</b>                                                               |