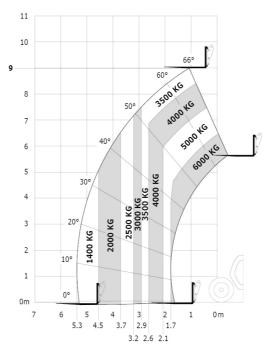

frost                                    | S       | S       | S     |
| Hydraulic                                                  |         |         |       |
| Easy Connect System (ECS)                                  | 0       | S       | S     |
| Continuous flow hydraulics                                 | 0       | 0       | 0     |
| Hydraulic trailer brake                                    | S       | S       | S     |
| Attachment hydraulic locking                               | 0       | 0       | 0     |
| Electrovalve for 2 hydraulic functions (on boom head)      | 0       | 0       | 0     |
| Return pipe to hydraulic oil tank                          | 0       | 0       | 0     |
| 1 pair of pre-fitted Double Action rear hydraulic couplers | 0       | 0       | 0     |



Rough terrain load chart (EN 1459 B)

## Dimensional drawing







Machine on tyres with forks - CoG 600 mm





Siège Social 430 rue de l'Aubinière - 44150 Ancenis Cedex - France Tel: +33(0)2 40 09 10 11 - Fax: +33 (0)2 40 09 10 97 www.manitou.com



This brochure describes versions and configuration options for Manitou products which may be fitted with different equipment. The equipment described in this brochure may be standard, optional or not available depending on version. Manitou reserves the right to change the specifications shown and described at any time and without prior warning. The manufacturer is not liable for the specifications given. For more information, contact your Manitou dealer. Non-contractual document. Product descriptions may differ from actual products. List o