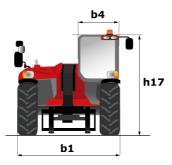

**Technical sheet** 

| Capacities                                                        | Metric                                                                  |
|-------------------------------------------------------------------|-------------------------------------------------------------------------|
| Max. capacity                                                     | 6000 kg                                                                 |
| Max. lifting height                                               | 9 m                                                                     |
| Max. outreach                                                     | 5.30 m                                                                  |
| Reach at max. height                                              | 1.10 m                                                                  |
| Weight and dimensions                                             |                                                                         |
| Unladen weight (with forks)                                       | 11400 kg                                                                |
| m4 - Ground clearance                                             | 0.45 m                                                                  |
| l2 - Overall length to carriage (with hitch)                      | 6.10 m                                                                  |
| y - Wheelbase                                                     | 3 m                                                                     |
| b4 - Overall width of cab                                         | 0.99 m                                                                  |
| b1 - Overall width                                                | 2.48 m                                                                  |
| h17 - Overall height                                              | 2.53 m                                                                  |
| Wa1 - External turning radius (over tyres)                        | 4.30 m                                                                  |
| Standard tyres                                                    | 500/70 R24 164A8 A580 - Alliance                                        |
| Performances                                                      |                                                                         |
| Lifting                                                           | 8.50 s / -                                                              |
| Lowering                                                          | 6.50 s / -                                                              |
| Extension                                                         | 7 s / -                                                                 |
| Retraction                                                        | 6 s / -                                                                 |
| Crowd                                                             | 3.80 s                                                                  |
| Dump                                                              | 3.60 s                                                                  |
| Engine                                                            |                                                                         |
| Brand                                                             | John Deere                                                              |
| Environmental norm                                                | Stage IV / Tier 4 Final                                                 |
| Model                                                             | PWL 4045                                                                |
| Number of cylinders - Cubic capacity                              | 4 - 4500 cm <sup>3</sup>                                                |
| Power                                                             | 141 hp / 104 kW                                                         |
| Max. torque                                                       | 540 Nm at 1600 rpm                                                      |
| Laden drawbar pull                                                | 9300 daN                                                                |
| Reversible fan                                                    | Standard                                                                |
|                                                                   |                                                                         |
| Cooling system                                                    | 4 radiators (water + intercooler + hydraulic oil +<br>transmission oil) |
| Transmission                                                      |                                                                         |
| Туре                                                              | CVT                                                                     |
| Max. travel speed (may vary according to applicable regulations)  | 40 km/h                                                                 |
| Parking brake                                                     | Automatic negative parking brake                                        |
| Service brake                                                     | Hydraulic oil immersed multi-disc braking on<br>front & rear axles      |
| Hydraulics                                                        |                                                                         |
| Hydraulic pump type                                               | Load sensing pump                                                       |
| Flow sharing distributor                                          | Standard                                                                |
| Hydraulic flow - Pressure                                         | 180 l/min - 270 bar                                                     |
| Tank capacities                                                   |                                                                         |
| Hydraulic oil                                                     | 153                                                                     |
| Fuel                                                              | 135                                                                     |
| Diesel Exhaust Fluid (AdBlue® type)                               | 121                                                                     |
| Noise & vibration                                                 |                                                                         |
| Noise at driving position (LpA) tested following NF EN 12053 norm | 80 dB(A)                                                                |
| Environmental noise (LwA)                                         | 105 dB(A)                                                               |
| Vibration to whole hand / arm                                     | <2.5 m/s <sup>2</sup>                                                   |
| Miscellaneous                                                     |                                                                         |
| Safety                                                            | Tractor homologation<br>EN 15000 Norm<br>Cab ROPS - FOPS Level 2        |
| controls                                                          | JSM                                                                     |
|                                                                   | <b>,-</b>                                                               |

## Dimensional drawing

Machine on tyres with forks - CoG 600 mm

Siège Social 430 rue de l'Aubinière - 44150 Ancenis Cedex - France Tel: +33(0)2 40 09 10 11 - Fax: +33 (0)2 40 09 10 97 www.manitou.com

This brochure describes versions and configuration options for Manitou products which may be fitted with different equipment. The equipment described in this brochure may be standard, optional or not available depending on version. Manitou reserves the right to change the specifications shown and described at any time and without prior warning. The manufacturer is not liable for the specifications given. For more information, contact your Manitou dealer. Non-contractual document. Product descriptions may differ from actual products. List of specifications is not comprehensive. The logos and visual identity of the company are the property of Manitou and may not be used without authorisation. All rights reserved. The photos and diagrams contained in thisbrochure are provided for information only. MANITOU BF SA - Limited company with board of directors - Share capital: 39,547,824 euros - 857 802 508 RCS Nantes