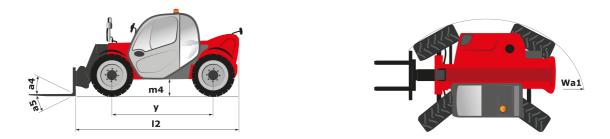

**Technical sheet** 

| Capacities                          | Metric                                                |
|-------------------------------------|-------------------------------------------------------|
| Max. capacity                       | 2000 kg                                               |
| Vax. lift height                    | 4.30 m                                                |
| Aax. reach                          | 2.65 m                                                |
| Bucket breakout force               | 1886 daN                                              |
| Neight and dimensions               |                                                       |
| 2 - Overall length of fork carriage | 3.63 m                                                |
| of - Overall width                  | 1.49 m                                                |
| 17 - Overall height                 | 1.90 m                                                |
| - Wheelbase                         | 2.13 m                                                |
| n4 - Ground clearance               | 0.24 m                                                |
| 4 - Overall cab width               | 0.79 m                                                |
| Va1 - Frame outer turning radius    | 2.98 m                                                |
| Jnladen weight (with forks)         | 4260 kg                                               |
| Standard tyres                      | Pneumatic                                             |
| Standard forks                      | 1200 x 100 x 40                                       |
| Performances                        |                                                       |
| ifting                              | 5 s                                                   |
|                                     | 35                                                    |
| owering<br>elescope extension       | 4.80 s                                                |
|                                     | 4.80 S<br>3 s                                         |
| etracting the telescope             | 3.30 s                                                |
|                                     |                                                       |
| Dump                                | 2.70 s                                                |
| Engine<br>Brand                     | Kubota                                                |
|                                     |                                                       |
| nvironmental standards              | Stage 3A<br>4 - 2615 cm <sup>3</sup>                  |
| Jumber of cylinders - Capacity      |                                                       |
| 'ower                               | 49 hp / 36 kW                                         |
| Aax. torque                         | 170 Nm at 1600 rpm                                    |
| aden drawbar pull                   | 2850 daN                                              |
| ransmission                         |                                                       |
| ype                                 | Hydrostatic                                           |
| lumber of gears (forward/reverse)   | 2/2                                                   |
| Parking brake                       | Automatic negative parking brake                      |
| lydraulics                          |                                                       |
| Γype of pump                        | Gear pump                                             |
| Tank capacities                     |                                                       |
|                                     | 10.20                                                 |
| Hydraulic oil                       | 70                                                    |
| uel                                 | 60 I                                                  |
| Cooling liquid                      | 8.60                                                  |
| voise & vibration                   |                                                       |
| loise at driving position (LpA)     | 76 dB(A)                                              |
| Noise to environment (LwA)          | 104 dB(A)                                             |
| /ibration on hands/arms             | <2.50 m/s <sup>2</sup>                                |
| Aiscellaneous                       |                                                       |
|                                     |                                                       |
|                                     | 4 / 4                                                 |
| Steering wheels / Driving wheels    | 4 / 4<br>Standard EN 15000<br>Cab ROPS - FOPS Level 1 |