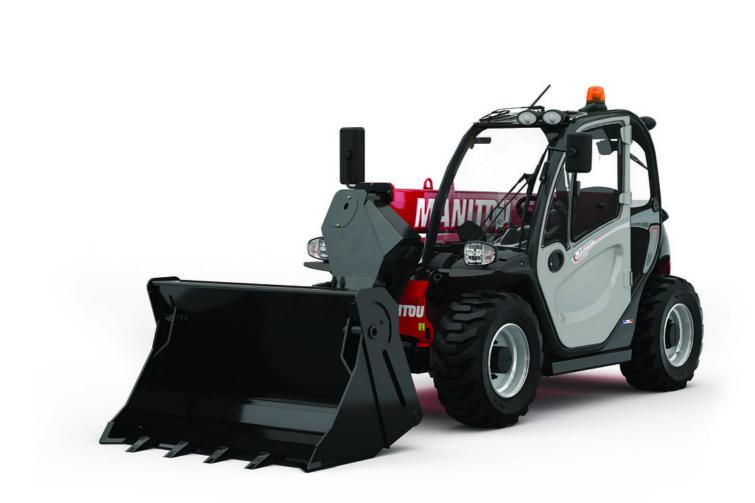

**Technical sheet** 

| Capacities                          | Metric                                                |
|-------------------------------------|-------------------------------------------------------|
| Max. capacity                       | 2000 kg                                               |
| Vax. lift height                    | 4.30 m                                                |
| Aax. reach                          | 2.65 m                                                |
| Bucket breakout force               | 1886 daN                                              |
| Neight and dimensions               |                                                       |
| 2 - Overall length of fork carriage | 3.63 m                                                |
| of - Overall width                  | 1.49 m                                                |
| 17 - Overall height                 | 1.90 m                                                |
| - Wheelbase                         | 2.13 m                                                |
| n4 - Ground clearance               | 0.24 m                                                |
| 4 - Overall cab width               | 0.79 m                                                |
| Va1 - Frame outer turning radius    | 2.98 m                                                |
| Jnladen weight (with forks)         | 4260 kg                                               |
| Standard tyres                      | Pneumatic                                             |
| Standard forks                      | 1200 x 100 x 40                                       |
| Performances                        |                                                       |
| ifting                              | 5 s                                                   |
|                                     | 35                                                    |
| owering<br>elescope extension       | 4.80 s                                                |
|                                     | 4.80 S<br>3 s                                         |
| etracting the telescope             | 3.30 s                                                |
|                                     |                                                       |
| Dump                                | 2.70 s                                                |
| Engine<br>Brand                     | Kubota                                                |
|                                     |                                                       |
| nvironmental standards              | Stage 3A<br>4 - 2615 cm <sup>3</sup>                  |
| Jumber of cylinders - Capacity      |                                                       |
| 'ower                               | 49 hp / 36 kW                                         |
| Aax. torque                         | 170 Nm at 1600 rpm                                    |
| aden drawbar pull                   | 2850 daN                                              |
| ransmission                         |                                                       |
| ype                                 | Hydrostatic                                           |
| lumber of gears (forward/reverse)   | 2/2                                                   |
| Parking brake                       | Automatic negative parking brake                      |
| lydraulics                          |                                                       |
| Γype of pump                        | Gear pump                                             |
| Tank capacities                     |                                                       |
|                                     | 10.20                                                 |
| Hydraulic oil                       | 70                                                    |
| uel                                 | 60 I                                                  |
| Cooling liquid                      | 8.60                                                  |
| voise & vibration                   |                                                       |
| loise at driving position (LpA)     | 76 dB(A)                                              |
| Noise to environment (LwA)          | 104 dB(A)                                             |
| /ibration on hands/arms             | <2.50 m/s <sup>2</sup>                                |
| Aiscellaneous                       |                                                       |
|                                     |                                                       |
|                                     | 4 / 4                                                 |
| Steering wheels / Driving wheels    | 4 / 4<br>Standard EN 15000<br>Cab ROPS - FOPS Level 1 |