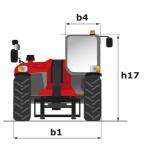

**Technical sheet** 

| Capacities                          | Metric                                                |
|-------------------------------------|-------------------------------------------------------|
| Max. capacity                       | 2000 kg                                               |
| Vax. lift height                    | 4.30 m                                                |
| Aax. reach                          | 2.65 m                                                |
| Bucket breakout force               | 1886 daN                                              |
| Neight and dimensions               |                                                       |
| 2 - Overall length of fork carriage | 3.63 m                                                |
| of - Overall width                  | 1.49 m                                                |
| 17 - Overall height                 | 1.90 m                                                |
| - Wheelbase                         | 2.13 m                                                |
| n4 - Ground clearance               | 0.24 m                                                |
| 4 - Overall cab width               | 0.79 m                                                |
| Va1 - Frame outer turning radius    | 2.98 m                                                |
| Jnladen weight (with forks)         | 4260 kg                                               |
| Standard tyres                      | Pneumatic                                             |
| Standard forks                      | 1200 x 100 x 40                                       |
| Performances                        |                                                       |
| ifting                              | 5 s                                                   |
|                                     | 35                                                    |
| owering<br>elescope extension       | 4.80 s                                                |
|                                     | 4.80 S<br>3 s                                         |
| etracting the telescope             | 3.30 s                                                |
|                                     |                                                       |
| Dump                                | 2.70 s                                                |
| Engine<br>Brand                     | Kubota                                                |
|                                     |                                                       |
| nvironmental standards              | Stage 3A<br>4 - 2615 cm <sup>3</sup>                  |
| Jumber of cylinders - Capacity      |                                                       |
| 'ower                               | 49 hp / 36 kW                                         |
| Aax. torque                         | 170 Nm at 1600 rpm                                    |
| aden drawbar pull                   | 2850 daN                                              |
| ransmission                         |                                                       |
| ype                                 | Hydrostatic                                           |
| lumber of gears (forward/reverse)   | 2/2                                                   |
| Parking brake                       | Automatic negative parking brake                      |
| lydraulics                          |                                                       |
| Γype of pump                        | Gear pump                                             |
| Tank capacities                     |                                                       |
|                                     | 10.20                                                 |
| Hydraulic oil                       | 70                                                    |
| uel                                 | 60 I                                                  |
| Cooling liquid                      | 8.60                                                  |
| voise & vibration                   |                                                       |
| loise at driving position (LpA)     | 76 dB(A)                                              |
| Noise to environment (LwA)          | 104 dB(A)                                             |
| /ibration on hands/arms             | <2.50 m/s <sup>2</sup>                                |
| Aiscellaneous                       |                                                       |
|                                     |                                                       |
|                                     | 4 / 4                                                 |
| Steering wheels / Driving wheels    | 4 / 4<br>Standard EN 15000<br>Cab ROPS - FOPS Level 1 |