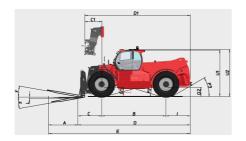

## **MHT 12330**

**Telehandlers** 

| Capacities                                                             | Metric                                                          |
|------------------------------------------------------------------------|-----------------------------------------------------------------|
| Max. capacity                                                          | 33000 kg                                                        |
| Max. lift height                                                       | 11.92 m                                                         |
| Max. reach                                                             | 6.60 m                                                          |
| Weight and dimensions                                                  |                                                                 |
| l2 - Overall length of fork carriage                                   | 10.77 m                                                         |
| b1 - Overall width                                                     | 2.98 m                                                          |
| h17 - Overall height                                                   | 3.60 m                                                          |
| y - Wheelbase                                                          | 4.90 m                                                          |
| m4 - Ground clearance                                                  | 0.59 m                                                          |
| b4 - Overall cab width                                                 | 0.97 m                                                          |
| Wa1 - Frame outer turning radius                                       | 7.42 m                                                          |
| Unladen weight (with forks)                                            | 49000 kg                                                        |
| Standard forks                                                         | 2400 x 250 x 110                                                |
| Performances                                                           |                                                                 |
| Lifting                                                                | 40 s                                                            |
| Lowering                                                               | 39 s                                                            |
| Telescope extension                                                    | 17 s                                                            |
| Retracting the telescope                                               | 25 s                                                            |
| Scoop                                                                  | 10.40 s                                                         |
| Dump                                                                   | 9.50 s                                                          |
|                                                                        | J.30 3                                                          |
| Engine                                                                 | Douts                                                           |
| Brand  Figure a montal standards                                       | Deutz                                                           |
| Environmental standards                                                | Stage 5 / Tier IV Final                                         |
| Model                                                                  | TCD 6.1 L6                                                      |
| Number of cylinders - Capacity                                         | 6-                                                              |
| Power                                                                  | 245 hp / 180 kW                                                 |
| Max. torque                                                            | 1000 Nm at 1450 rpm                                             |
| Laden drawbar pull                                                     | 28400 daN                                                       |
| Transmission                                                           |                                                                 |
| Туре                                                                   | Hydrostatic                                                     |
| Number of gears (forward/reverse)                                      | 3/3                                                             |
| Max. speed of travel (may vary according to the applicable regulation) | 25 km/h                                                         |
| Parking brake                                                          | Automatic negative parking brake                                |
| Service brake                                                          | Hydraulic oil immersed multi-disc braking or front & rear axles |
| Hydraulics                                                             |                                                                 |
| Type of pump                                                           | Load sensing pump                                               |
| Hydraulic flow rate - Pressure                                         | 310 l/min - 350 bar                                             |
| Tank capacities                                                        |                                                                 |
| Engine oil                                                             | 21                                                              |
| Hydraulic oil                                                          | 570 l                                                           |
| Fuel                                                                   | 600 I                                                           |
| AdBlue® Diesel Exhaust Fluid (DEF)                                     |                                                                 |
| Noise & vibration                                                      |                                                                 |
| Noise at driving position (LpA)                                        | 80 dB(A)                                                        |
| Noise to environment (LwA)                                             | 107 dB(A)                                                       |
| Vibration on hands/arms                                                | <2.5 m/s <sup>2</sup>                                           |
| Miscellaneous                                                          | -2.5 m/s                                                        |
| Steering wheels / Driving wheels                                       | 4 / 4                                                           |
|                                                                        |                                                                 |
| Safety                                                                 | Standard EN 15000<br>Cab ROPS - FOPS Level 2                    |