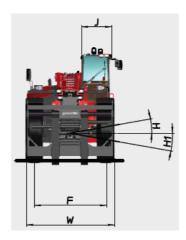

## **MHT 12330**

**Telehandlers** 

| Capacities                                                             | Metric                                                          |
|------------------------------------------------------------------------|-----------------------------------------------------------------|
| Max. capacity                                                          | 33000 kg                                                        |
| Max. lift height                                                       | 11.92 m                                                         |
| Max. reach                                                             | 6.60 m                                                          |
| Weight and dimensions                                                  |                                                                 |
| l2 - Overall length of fork carriage                                   | 10.77 m                                                         |
| b1 - Overall width                                                     | 2.98 m                                                          |
| h17 - Overall height                                                   | 3.60 m                                                          |
| y - Wheelbase                                                          | 4.90 m                                                          |
| m4 - Ground clearance                                                  | 0.59 m                                                          |
| b4 - Overall cab width                                                 | 0.97 m                                                          |
| Wa1 - Frame outer turning radius                                       | 7.42 m                                                          |
| Unladen weight (with forks)                                            | 49000 kg                                                        |
| Standard forks                                                         | 2400 x 250 x 110                                                |
| Performances                                                           |                                                                 |
| Lifting                                                                | 40 s                                                            |
| Lowering                                                               | 39 s                                                            |
| Telescope extension                                                    | 17 s                                                            |
| Retracting the telescope                                               | 25 s                                                            |
| Scoop                                                                  | 10.40 s                                                         |
| Dump                                                                   | 9.50 s                                                          |
|                                                                        | J.30 3                                                          |
| Engine                                                                 | Douts                                                           |
| Brand  Figure a montal standards                                       | Deutz                                                           |
| Environmental standards                                                | Stage 5 / Tier IV Final                                         |
| Model                                                                  | TCD 6.1 L6                                                      |
| Number of cylinders - Capacity                                         | 6-                                                              |
| Power                                                                  | 245 hp / 180 kW                                                 |
| Max. torque                                                            | 1000 Nm at 1450 rpm                                             |
| Laden drawbar pull                                                     | 28400 daN                                                       |
| Transmission                                                           |                                                                 |
| Туре                                                                   | Hydrostatic                                                     |
| Number of gears (forward/reverse)                                      | 3/3                                                             |
| Max. speed of travel (may vary according to the applicable regulation) | 25 km/h                                                         |
| Parking brake                                                          | Automatic negative parking brake                                |
| Service brake                                                          | Hydraulic oil immersed multi-disc braking or front & rear axles |
| Hydraulics                                                             |                                                                 |
| Type of pump                                                           | Load sensing pump                                               |
| Hydraulic flow rate - Pressure                                         | 310 l/min - 350 bar                                             |
| Tank capacities                                                        |                                                                 |
| Engine oil                                                             | 21                                                              |
| Hydraulic oil                                                          | 570 l                                                           |
| Fuel                                                                   | 600 I                                                           |
| AdBlue® Diesel Exhaust Fluid (DEF)                                     |                                                                 |
| Noise & vibration                                                      |                                                                 |
| Noise at driving position (LpA)                                        | 80 dB(A)                                                        |
| Noise to environment (LwA)                                             | 107 dB(A)                                                       |
| Vibration on hands/arms                                                | <2.5 m/s <sup>2</sup>                                           |
| Miscellaneous                                                          | -2.5 m/s                                                        |
| Steering wheels / Driving wheels                                       | 4 / 4                                                           |
|                                                                        |                                                                 |
| Safety                                                                 | Standard EN 15000<br>Cab ROPS - FOPS Level 2                    |