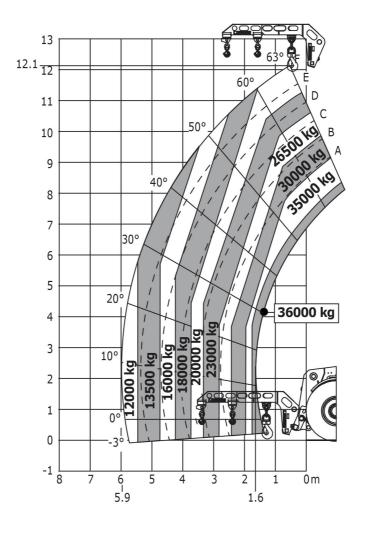

## **MHT 12330**

**Telehandlers** 

| Capacities                                                             | Metric                                                          |
|------------------------------------------------------------------------|-----------------------------------------------------------------|
| Max. capacity                                                          | 33000 kg                                                        |
| Max. lift height                                                       | 11.92 m                                                         |
| Max. reach                                                             | 6.60 m                                                          |
| Weight and dimensions                                                  |                                                                 |
| l2 - Overall length of fork carriage                                   | 10.77 m                                                         |
| b1 - Overall width                                                     | 2.98 m                                                          |
| h17 - Overall height                                                   | 3.60 m                                                          |
| y - Wheelbase                                                          | 4.90 m                                                          |
| m4 - Ground clearance                                                  | 0.59 m                                                          |
| b4 - Overall cab width                                                 | 0.97 m                                                          |
| Wa1 - Frame outer turning radius                                       | 7.42 m                                                          |
| Unladen weight (with forks)                                            | 49000 kg                                                        |
| Standard forks                                                         | 2400 x 250 x 110                                                |
| Performances                                                           |                                                                 |
| Lifting                                                                | 40 s                                                            |
| Lowering                                                               | 39 s                                                            |
| Telescope extension                                                    | 17 s                                                            |
| Retracting the telescope                                               | 25 s                                                            |
| Scoop                                                                  | 10.40 s                                                         |
| Dump                                                                   | 9.50 s                                                          |
|                                                                        | J.30 3                                                          |
| Engine                                                                 | Douts                                                           |
| Brand  Figure a montal standards                                       | Deutz                                                           |
| Environmental standards                                                | Stage 5 / Tier IV Final                                         |
| Model                                                                  | TCD 6.1 L6                                                      |
| Number of cylinders - Capacity                                         | 6-                                                              |
| Power                                                                  | 245 hp / 180 kW                                                 |
| Max. torque                                                            | 1000 Nm at 1450 rpm                                             |
| Laden drawbar pull                                                     | 28400 daN                                                       |
| Transmission                                                           |                                                                 |
| Туре                                                                   | Hydrostatic                                                     |
| Number of gears (forward/reverse)                                      | 3/3                                                             |
| Max. speed of travel (may vary according to the applicable regulation) | 25 km/h                                                         |
| Parking brake                                                          | Automatic negative parking brake                                |
| Service brake                                                          | Hydraulic oil immersed multi-disc braking or front & rear axles |
| Hydraulics                                                             |                                                                 |
| Type of pump                                                           | Load sensing pump                                               |
| Hydraulic flow rate - Pressure                                         | 310 l/min - 350 bar                                             |
| Tank capacities                                                        |                                                                 |
| Engine oil                                                             | 21                                                              |
| Hydraulic oil                                                          | 570 l                                                           |
| Fuel                                                                   | 600 I                                                           |
| AdBlue® Diesel Exhaust Fluid (DEF)                                     |                                                                 |
| Noise & vibration                                                      |                                                                 |
| Noise at driving position (LpA)                                        | 80 dB(A)                                                        |
| Noise to environment (LwA)                                             | 107 dB(A)                                                       |
| Vibration on hands/arms                                                | <2.5 m/s <sup>2</sup>                                           |
| Miscellaneous                                                          | -2.5 m/s                                                        |
| Steering wheels / Driving wheels                                       | 4 / 4                                                           |
|                                                                        |                                                                 |
| Safety                                                                 | Standard EN 15000<br>Cab ROPS - FOPS Level 2                    |