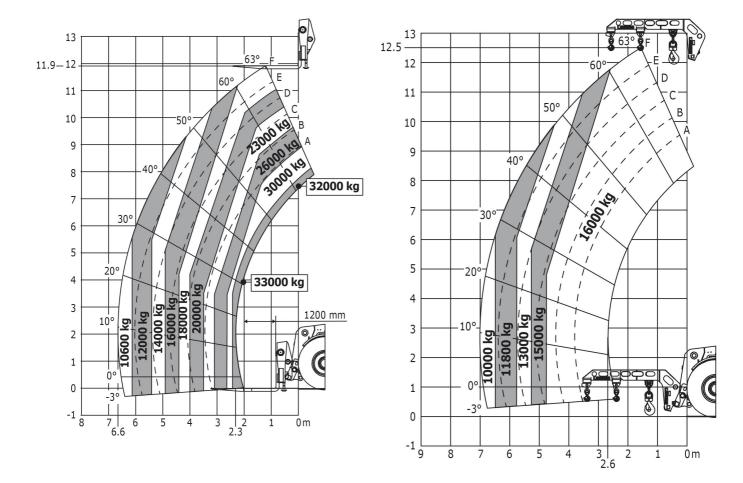

## **MHT 12330**

**Telehandlers** 

| Capacities                                                             | Metric                                                          |
|------------------------------------------------------------------------|-----------------------------------------------------------------|
| Max. capacity                                                          | 33000 kg                                                        |
| Max. lift height                                                       | 11.92 m                                                         |
| Max. reach                                                             | 6.60 m                                                          |
| Weight and dimensions                                                  |                                                                 |
| l2 - Overall length of fork carriage                                   | 10.77 m                                                         |
| b1 - Overall width                                                     | 2.98 m                                                          |
| h17 - Overall height                                                   | 3.60 m                                                          |
| y - Wheelbase                                                          | 4.90 m                                                          |
| m4 - Ground clearance                                                  | 0.59 m                                                          |
| b4 - Overall cab width                                                 | 0.97 m                                                          |
| Wa1 - Frame outer turning radius                                       | 7.42 m                                                          |
| Unladen weight (with forks)                                            | 49000 kg                                                        |
| Standard forks                                                         | 2400 x 250 x 110                                                |
| Performances                                                           |                                                                 |
| Lifting                                                                | 40 s                                                            |
| Lowering                                                               | 39 s                                                            |
| Telescope extension                                                    | 17 s                                                            |
| Retracting the telescope                                               | 25 s                                                            |
| Scoop                                                                  | 10.40 s                                                         |
| Dump                                                                   | 9.50 s                                                          |
|                                                                        | J.30 3                                                          |
| Engine                                                                 | Douts                                                           |
| Brand  Figure a montal standards                                       | Deutz                                                           |
| Environmental standards                                                | Stage 5 / Tier IV Final                                         |
| Model                                                                  | TCD 6.1 L6                                                      |
| Number of cylinders - Capacity                                         | 6-                                                              |
| Power                                                                  | 245 hp / 180 kW                                                 |
| Max. torque                                                            | 1000 Nm at 1450 rpm                                             |
| Laden drawbar pull                                                     | 28400 daN                                                       |
| Transmission                                                           |                                                                 |
| Туре                                                                   | Hydrostatic                                                     |
| Number of gears (forward/reverse)                                      | 3/3                                                             |
| Max. speed of travel (may vary according to the applicable regulation) | 25 km/h                                                         |
| Parking brake                                                          | Automatic negative parking brake                                |
| Service brake                                                          | Hydraulic oil immersed multi-disc braking or front & rear axles |
| Hydraulics                                                             |                                                                 |
| Type of pump                                                           | Load sensing pump                                               |
| Hydraulic flow rate - Pressure                                         | 310 l/min - 350 bar                                             |
| Tank capacities                                                        |                                                                 |
| Engine oil                                                             | 21                                                              |
| Hydraulic oil                                                          | 570 l                                                           |
| Fuel                                                                   | 600 I                                                           |
| AdBlue® Diesel Exhaust Fluid (DEF)                                     |                                                                 |
| Noise & vibration                                                      |                                                                 |
| Noise at driving position (LpA)                                        | 80 dB(A)                                                        |
| Noise to environment (LwA)                                             | 107 dB(A)                                                       |
| Vibration on hands/arms                                                | <2.5 m/s <sup>2</sup>                                           |
| Miscellaneous                                                          | -2.5 m/s                                                        |
| Steering wheels / Driving wheels                                       | 4 / 4                                                           |
|                                                                        |                                                                 |
| Safety                                                                 | Standard EN 15000<br>Cab ROPS - FOPS Level 2                    |