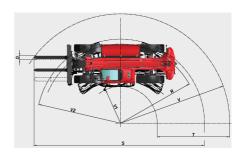

## **MHT 12330**

**Telehandlers** 

| Capacities                                                             | Metric                                                          |
|------------------------------------------------------------------------|-----------------------------------------------------------------|
| Max. capacity                                                          | 33000 kg                                                        |
| Max. lift height                                                       | 11.92 m                                                         |
| Max. reach                                                             | 6.60 m                                                          |
| Weight and dimensions                                                  |                                                                 |
| l2 - Overall length of fork carriage                                   | 10.77 m                                                         |
| b1 - Overall width                                                     | 2.98 m                                                          |
| h17 - Overall height                                                   | 3.60 m                                                          |
| y - Wheelbase                                                          | 4.90 m                                                          |
| m4 - Ground clearance                                                  | 0.59 m                                                          |
| b4 - Overall cab width                                                 | 0.97 m                                                          |
| Wa1 - Frame outer turning radius                                       | 7.42 m                                                          |
| Unladen weight (with forks)                                            | 49000 kg                                                        |
| Standard forks                                                         | 2400 x 250 x 110                                                |
| Performances                                                           |                                                                 |
| Lifting                                                                | 40 s                                                            |
| Lowering                                                               | 39 s                                                            |
| Telescope extension                                                    | 17 s                                                            |
| Retracting the telescope                                               | 25 s                                                            |
| Scoop                                                                  | 10.40 s                                                         |
| Dump                                                                   | 9.50 s                                                          |
|                                                                        | J.30 3                                                          |
| Engine                                                                 | Douts                                                           |
| Brand  Figure a montal standards                                       | Deutz                                                           |
| Environmental standards                                                | Stage 5 / Tier IV Final                                         |
| Model                                                                  | TCD 6.1 L6                                                      |
| Number of cylinders - Capacity                                         | 6-                                                              |
| Power                                                                  | 245 hp / 180 kW                                                 |
| Max. torque                                                            | 1000 Nm at 1450 rpm                                             |
| Laden drawbar pull                                                     | 28400 daN                                                       |
| Transmission                                                           |                                                                 |
| Туре                                                                   | Hydrostatic                                                     |
| Number of gears (forward/reverse)                                      | 3/3                                                             |
| Max. speed of travel (may vary according to the applicable regulation) | 25 km/h                                                         |
| Parking brake                                                          | Automatic negative parking brake                                |
| Service brake                                                          | Hydraulic oil immersed multi-disc braking or front & rear axles |
| Hydraulics                                                             |                                                                 |
| Type of pump                                                           | Load sensing pump                                               |
| Hydraulic flow rate - Pressure                                         | 310 l/min - 350 bar                                             |
| Tank capacities                                                        |                                                                 |
| Engine oil                                                             | 21                                                              |
| Hydraulic oil                                                          | 570 l                                                           |
| Fuel                                                                   | 600 I                                                           |
| AdBlue® Diesel Exhaust Fluid (DEF)                                     |                                                                 |
| Noise & vibration                                                      |                                                                 |
| Noise at driving position (LpA)                                        | 80 dB(A)                                                        |
| Noise to environment (LwA)                                             | 107 dB(A)                                                       |
| Vibration on hands/arms                                                | <2.5 m/s <sup>2</sup>                                           |
| Miscellaneous                                                          | -2.5 m/s                                                        |
| Steering wheels / Driving wheels                                       | 4 / 4                                                           |
|                                                                        |                                                                 |
| Safety                                                                 | Standard EN 15000<br>Cab ROPS - FOPS Level 2                    |