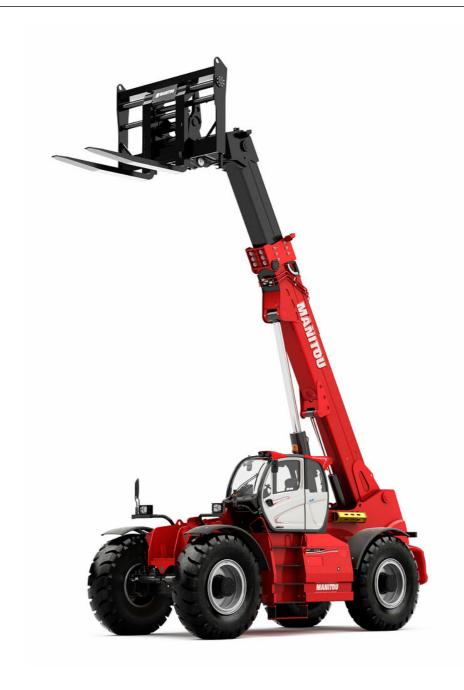

## **MHT 12330**

**Telehandlers** 

| Capacities                                                             | Metric                                                          |
|------------------------------------------------------------------------|-----------------------------------------------------------------|
| Max. capacity                                                          | 33000 kg                                                        |
| Max. lift height                                                       | 11.92 m                                                         |
| Max. reach                                                             | 6.60 m                                                          |
| Weight and dimensions                                                  |                                                                 |
| l2 - Overall length of fork carriage                                   | 10.77 m                                                         |
| b1 - Overall width                                                     | 2.98 m                                                          |
| h17 - Overall height                                                   | 3.60 m                                                          |
| y - Wheelbase                                                          | 4.90 m                                                          |
| m4 - Ground clearance                                                  | 0.59 m                                                          |
| b4 - Overall cab width                                                 | 0.97 m                                                          |
| Wa1 - Frame outer turning radius                                       | 7.42 m                                                          |
| Unladen weight (with forks)                                            | 49000 kg                                                        |
| Standard forks                                                         | 2400 x 250 x 110                                                |
| Performances                                                           |                                                                 |
| Lifting                                                                | 40 s                                                            |
| Lowering                                                               | 39 s                                                            |
| Telescope extension                                                    | 17 s                                                            |
| Retracting the telescope                                               | 25 s                                                            |
| Scoop                                                                  | 10.40 s                                                         |
| Dump                                                                   | 9.50 s                                                          |
|                                                                        | J.30 3                                                          |
| Engine                                                                 | Douts                                                           |
| Brand  Figure a montal standards                                       | Deutz                                                           |
| Environmental standards                                                | Stage 5 / Tier IV Final                                         |
| Model                                                                  | TCD 6.1 L6                                                      |
| Number of cylinders - Capacity                                         | 6-                                                              |
| Power                                                                  | 245 hp / 180 kW                                                 |
| Max. torque                                                            | 1000 Nm at 1450 rpm                                             |
| Laden drawbar pull                                                     | 28400 daN                                                       |
| Transmission                                                           |                                                                 |
| Туре                                                                   | Hydrostatic                                                     |
| Number of gears (forward/reverse)                                      | 3/3                                                             |
| Max. speed of travel (may vary according to the applicable regulation) | 25 km/h                                                         |
| Parking brake                                                          | Automatic negative parking brake                                |
| Service brake                                                          | Hydraulic oil immersed multi-disc braking or front & rear axles |
| Hydraulics                                                             |                                                                 |
| Type of pump                                                           | Load sensing pump                                               |
| Hydraulic flow rate - Pressure                                         | 310 l/min - 350 bar                                             |
| Tank capacities                                                        |                                                                 |
| Engine oil                                                             | 21                                                              |
| Hydraulic oil                                                          | 570 l                                                           |
| Fuel                                                                   | 600 I                                                           |
| AdBlue® Diesel Exhaust Fluid (DEF)                                     |                                                                 |
| Noise & vibration                                                      |                                                                 |
| Noise at driving position (LpA)                                        | 80 dB(A)                                                        |
| Noise to environment (LwA)                                             | 107 dB(A)                                                       |
| Vibration on hands/arms                                                | <2.5 m/s <sup>2</sup>                                           |
| Miscellaneous                                                          | -2.5 m/s                                                        |
| Steering wheels / Driving wheels                                       | 4 / 4                                                           |
|                                                                        |                                                                 |
| Safety                                                                 | Standard EN 15000<br>Cab ROPS - FOPS Level 2                    |