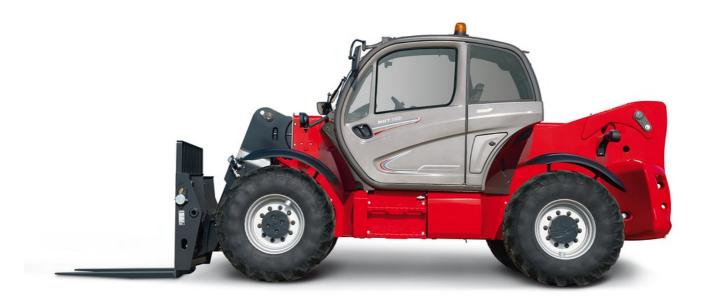

## **Technical sheet**

## **MHT 790**

**Telehandlers** 





| Capacities