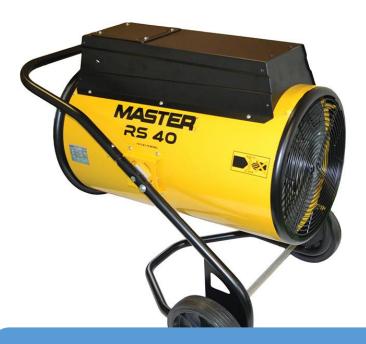

## RS30 – RS30 MASTER 30KW FAN HEATER 400V 63AMP 5 PIN

Electric fan heaters are highly efficient devices widely used in variety of applications. They provide clean, fast and safe heating. Electric heaters are ideal for temporary or emergency heating as they are easy to use and fully portable. Master electric heaters use only certified top quality components, which ensures their reliability and efficiency.

## KFY FFATURES

- Thermostat Control With Two Heat Settings 15kW or
- Heat Power 102,400Btu
- **Motor With Thermal** Protection
- Shock Proof Components, **External Surface Remains** Cold
- Voltage 415v Plug 63 Amp 5 Pin
- 77cm x 63cm x 74cm  $(H \times W \times D)$
- Weight 38kg