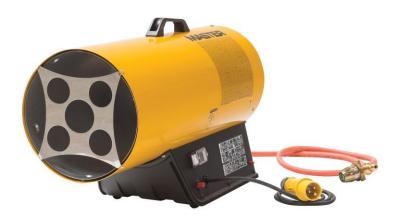

## E235DV – BLP73M D/VOLTAGE PROPANE HEATER 249,000Btu (E235DV)

Master gas heaters provide large volumes of instant heat. They are very cost effective, robust and efficient. Portable gas heaters are best for well ventilated areas like construction sites, warehouses or factories.

## **KEY FEATURES**

- Capacity 73Kw
- Heat Power 249,300Btu
- Air Displacement 2300m3/h
- Regulator -0.75 1.5
- Fuel Consumption 5.02Kg/h
- Motor With Thermal
- Power Supply Dual Voltage 110/240 volt 50Hz
- 51cm x 30cm x 76cm  $(H \times W \times D)$
- Weight 14.4kg