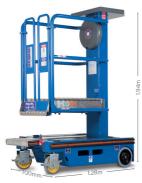

**4.2m** 

**OPERATING SPECIFICATIONS - Ecolift** 

Closed

Height: Weight:

**Lift Cycles** 

| g Dimensions              | Standard                  | Wind Rated     |
|---------------------------|---------------------------|----------------|
| m working height:         | 4.20 m                    |                |
| m platform height:        | 2.20 m                    |                |
|                           | 850 mm (L) x 644 mm (W)   |                |
| footprint:                | 1.28 m x 700 m            |                |
| rking load:               | 150 kg (1 person + tools) |                |
| m manual force:           | 200 N                     |                |
| m gradient for operation: | 0 degrees                 |                |
| m wind force:             | Internal use only,        | Internal/      |
|                           | 0 (zero) mph              | External Use.  |
|                           |                           | 28mph.         |
| m wheel force:            | 234 kg                    | 245 kg         |
| m castor point load:      | 234 kg (2.29 kN)          | 245 kg (2.4kN) |
|                           | Less than 70Dba           |                |
| Dimensions                |                           |                |
|                           | 1.28 m                    | 1.28 m         |
|                           | 0.70 m                    | 0.95 m         |
|                           | 1.94 m                    | 1.94 m         |
|                           | 305 kg                    | 335 kg         |
|                           |                           |                |
|                           |                           |                |