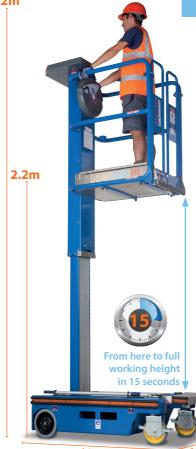

**4.2m** 

**OPERATING SPECIFICATIONS - Ecolift** 

Closed

Height: Weight:

**Lift Cycles** 

| g Dimensions              | Standard                  | Wind Rated     |
|---------------------------|---------------------------|----------------|
| m working height:         | 4.20 m                    |                |
| m platform height:        | 2.20 m                    |                |
|                           | 850 mm (L) x 644 mm (W)   |                |
| footprint:                | 1.28 m x 700 m            |                |
| rking load:               | 150 kg (1 person + tools) |                |
| m manual force:           | 200 N                     |                |
| m gradient for operation: | 0 degrees                 |                |
| m wind force:             | Internal use only,        | Internal/      |
|                           | 0 (zero) mph              | External Use.  |
|                           |                           | 28mph.         |
| m wheel force:            | 234 kg                    | 245 kg         |
| m castor point load:      | 234 kg (2.29 kN)          | 245 kg (2.4kN) |
|                           | Less than 70Dba           |                |
| Dimensions                |                           |                |
|                           | 1.28 m                    | 1.28 m         |
|                           | 0.70 m                    | 0.95 m         |
|                           | 1.94 m                    | 1.94 m         |
|                           | 305 kg                    | 335 kg         |
|                           |                           |                |
|                           |                           |                |