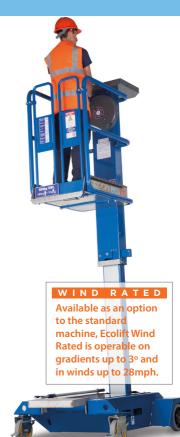

**4.2m** 

**OPERATING SPECIFICATIONS - Ecolift** 

Closed

Height: Weight:

**Lift Cycles** 

| g Dimensions              | Standard                  | Wind Rated     |
|---------------------------|---------------------------|----------------|
| m working height:         | 4.20 m                    |                |
| m platform height:        | 2.20 m                    |                |
|                           | 850 mm (L) x 644 mm (W)   |                |
| footprint:                | 1.28 m x 700 m            |                |
| rking load:               | 150 kg (1 person + tools) |                |
| m manual force:           | 200 N                     |                |
| m gradient for operation: | 0 degrees                 |                |
| m wind force:             | Internal use only,        | Internal/      |
|                           | 0 (zero) mph              | External Use.  |
|                           |                           | 28mph.         |
| m wheel force:            | 234 kg                    | 245 kg         |
| m castor point load:      | 234 kg (2.29 kN)          | 245 kg (2.4kN) |
|                           | Less than 70Dba           |                |
| Dimensions                |                           |                |
|                           | 1.28 m                    | 1.28 m         |
|                           | 0.70 m                    | 0.95 m         |
|                           | 1.94 m                    | 1.94 m         |
|                           | 305 kg                    | 335 kg         |
|                           |                           |                |
|                           |                           |                |