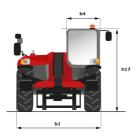

## **MT 1840 EASY**

**Telehandlers** 

| Capacities                           | Metric                                        |
|--------------------------------------|-----------------------------------------------|
| Max. capacity                        | 4000 kg                                       |
| Max. lift height                     | 17.55 m                                       |
| Max. reach                           | 13.08 m                                       |
| Bucket breakout force                | 8150 daN                                      |
| Weight and dimensions                |                                               |
| l2 - Overall length of fork carriage | 6.27 m                                        |
| b1 - Overall width                   | 2.42 m                                        |
| h17 - Overall height                 | 2.50 m                                        |
| y - Wheelbase                        | 3.07 m                                        |
| m4 - Ground clearance                | 0.42 m                                        |
| b4 - Overall cab width               | 0.89 m                                        |
| a4 - Tilt-up angle                   | 12 °                                          |
| a5 - Tilt-down angle                 | 114 °                                         |
| Wa1 - Frame outer turning radius     | 4.01 m                                        |
| Unladen weight (with forks)          | 11700 kg                                      |
|                                      | -                                             |
| Standard tyres Standard forks        | Pneumatic<br>1200x125x50                      |
|                                      | 1200x125x50                                   |
| Performances                         | 46.                                           |
| Lifting                              | 16 s                                          |
| Lowering                             | 12 s                                          |
| Telescope extension                  | 16 s                                          |
| Retracting the telescope             | 9.50 s                                        |
| Scoop                                | 4 s                                           |
| Dump                                 | 4 s                                           |
| Engine                               |                                               |
| Brand                                | Deutz                                         |
| Environmental standards              | 3B / Tier IV Final                            |
| Model                                | 854E-E34TA                                    |
| Number of cylinders - Capacity       | 3621 cm³                                      |
| Power                                | 75 hp / 55.40 kW                              |
| Max. torque                          | 330 Nm at -                                   |
| Laden drawbar pull                   | 8500 daN                                      |
| Transmission                         |                                               |
| Туре                                 | Torque Converter                              |
| Number of gears (forward/reverse)    | 4/4                                           |
| Parking brake                        | Automatic negative parking brake              |
| Service brake                        | Oil-Immersed Multi-Discs on Front & Rear Axle |
| Hydraulics                           |                                               |
| Type of pump                         | Gear pump                                     |
| Hydraulic flow rate - Pressure       | 170 l/min - 270 bar                           |
| Tank capacities                      |                                               |
| Engine oil                           | 135                                           |
| Hydraulic oil                        | 135 l                                         |
| Fuel                                 | 140 l                                         |
| Noise & vibration                    |                                               |
| Noise at driving position (LpA)      | 78 dB(A)                                      |
| Noise to environment (LwA)           | 103 dB(A)                                     |
| Vibration on hands/arms              | <2.5 m/s²                                     |
| Miscellaneous                        | ×2.3 III/3                                    |
|                                      | 4 / 4                                         |
| Steering wheels / Driving wheels     |                                               |
| Safety                               | Standard EN 15000<br>Cab ROPS - FOPS Level 2  |
|                                      |                                               |