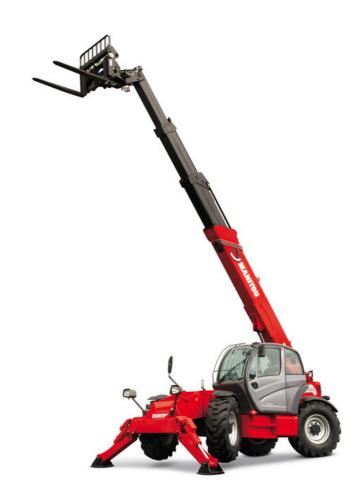

## **MT 1840 EASY**

**Telehandlers** 

| Capacities                           | Metric                                        |
|--------------------------------------|-----------------------------------------------|
| Max. capacity                        | 4000 kg                                       |
| Max. lift height                     | 17.55 m                                       |
| Max. reach                           | 13.08 m                                       |
| Bucket breakout force                | 8150 daN                                      |
| Weight and dimensions                |                                               |
| l2 - Overall length of fork carriage | 6.27 m                                        |
| b1 - Overall width                   | 2.42 m                                        |
| h17 - Overall height                 | 2.50 m                                        |
| y - Wheelbase                        | 3.07 m                                        |
| m4 - Ground clearance                | 0.42 m                                        |
| b4 - Overall cab width               | 0.89 m                                        |
| a4 - Tilt-up angle                   | 12 °                                          |
| a5 - Tilt-down angle                 | 114 °                                         |
| Wa1 - Frame outer turning radius     | 4.01 m                                        |
| Unladen weight (with forks)          | 11700 kg                                      |
|                                      | -                                             |
| Standard tyres Standard forks        | Pneumatic<br>1200x125x50                      |
|                                      | 1200x125x50                                   |
| Performances                         | 46.                                           |
| Lifting                              | 16 s                                          |
| Lowering                             | 12 s                                          |
| Telescope extension                  | 16 s                                          |
| Retracting the telescope             | 9.50 s                                        |
| Scoop                                | 4 s                                           |
| Dump                                 | 4 s                                           |
| Engine                               |                                               |
| Brand                                | Deutz                                         |
| Environmental standards              | 3B / Tier IV Final                            |
| Model                                | 854E-E34TA                                    |
| Number of cylinders - Capacity       | 3621 cm³                                      |
| Power                                | 75 hp / 55.40 kW                              |
| Max. torque                          | 330 Nm at -                                   |
| Laden drawbar pull                   | 8500 daN                                      |
| Transmission                         |                                               |
| Туре                                 | Torque Converter                              |
| Number of gears (forward/reverse)    | 4/4                                           |
| Parking brake                        | Automatic negative parking brake              |
| Service brake                        | Oil-Immersed Multi-Discs on Front & Rear Axle |
| Hydraulics                           |                                               |
| Type of pump                         | Gear pump                                     |
| Hydraulic flow rate - Pressure       | 170 l/min - 270 bar                           |
| Tank capacities                      |                                               |
| Engine oil                           | 135                                           |
| Hydraulic oil                        | 135 l                                         |
| Fuel                                 | 140 l                                         |
| Noise & vibration                    |                                               |
| Noise at driving position (LpA)      | 78 dB(A)                                      |
| Noise to environment (LwA)           | 103 dB(A)                                     |
| Vibration on hands/arms              | <2.5 m/s²                                     |
| Miscellaneous                        | ×2.3 III/3                                    |
|                                      | 4 / 4                                         |
| Steering wheels / Driving wheels     |                                               |
| Safety                               | Standard EN 15000<br>Cab ROPS - FOPS Level 2  |
|                                      |                                               |