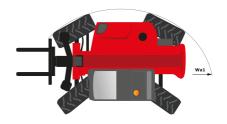

## **MT 1840 EASY**

**Telehandlers** 

| Capacities                           | Metric                                        |
|--------------------------------------|-----------------------------------------------|
| Max. capacity                        | 4000 kg                                       |
| Max. lift height                     | 17.55 m                                       |
| Max. reach                           | 13.08 m                                       |
| Bucket breakout force                | 8150 daN                                      |
| Weight and dimensions                |                                               |
| l2 - Overall length of fork carriage | 6.27 m                                        |
| b1 - Overall width                   | 2.42 m                                        |
| h17 - Overall height                 | 2.50 m                                        |
| y - Wheelbase                        | 3.07 m                                        |
| m4 - Ground clearance                | 0.42 m                                        |
| b4 - Overall cab width               | 0.89 m                                        |
| a4 - Tilt-up angle                   | 12 °                                          |
| a5 - Tilt-down angle                 | 114 °                                         |
| Wa1 - Frame outer turning radius     | 4.01 m                                        |
| Unladen weight (with forks)          | 11700 kg                                      |
|                                      | -                                             |
| Standard tyres Standard forks        | Pneumatic<br>1200x125x50                      |
|                                      | 1200x125x50                                   |
| Performances                         | 46.                                           |
| Lifting                              | 16 s                                          |
| Lowering                             | 12 s                                          |
| Telescope extension                  | 16 s                                          |
| Retracting the telescope             | 9.50 s                                        |
| Scoop                                | 4 s                                           |
| Dump                                 | 4 s                                           |
| Engine                               |                                               |
| Brand                                | Deutz                                         |
| Environmental standards              | 3B / Tier IV Final                            |
| Model                                | 854E-E34TA                                    |
| Number of cylinders - Capacity       | 3621 cm³                                      |
| Power                                | 75 hp / 55.40 kW                              |
| Max. torque                          | 330 Nm at -                                   |
| Laden drawbar pull                   | 8500 daN                                      |
| Transmission                         |                                               |
| Туре                                 | Torque Converter                              |
| Number of gears (forward/reverse)    | 4/4                                           |
| Parking brake                        | Automatic negative parking brake              |
| Service brake                        | Oil-Immersed Multi-Discs on Front & Rear Axle |
| Hydraulics                           |                                               |
| Type of pump                         | Gear pump                                     |
| Hydraulic flow rate - Pressure       | 170 l/min - 270 bar                           |
| Tank capacities                      |                                               |
| Engine oil                           | 135                                           |
| Hydraulic oil                        | 135 l                                         |
| Fuel                                 | 140 l                                         |
| Noise & vibration                    |                                               |
| Noise at driving position (LpA)      | 78 dB(A)                                      |
| Noise to environment (LwA)           | 103 dB(A)                                     |
| Vibration on hands/arms              | <2.5 m/s²                                     |
| Miscellaneous                        | ×2.3 III/3                                    |
|                                      | 4 / 4                                         |
| Steering wheels / Driving wheels     |                                               |
| Safety                               | Standard EN 15000<br>Cab ROPS - FOPS Level 2  |
|                                      |                                               |