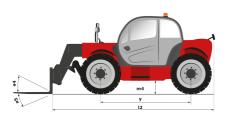

## **MT 1840 EASY**

**Telehandlers** 

| Capacities                           | Metric                                        |
|--------------------------------------|-----------------------------------------------|
| Max. capacity                        | 4000 kg                                       |
| Max. lift height                     | 17.55 m                                       |
| Max. reach                           | 13.08 m                                       |
| Bucket breakout force                | 8150 daN                                      |
| Weight and dimensions                |                                               |
| l2 - Overall length of fork carriage | 6.27 m                                        |
| b1 - Overall width                   | 2.42 m                                        |
| h17 - Overall height                 | 2.50 m                                        |
| y - Wheelbase                        | 3.07 m                                        |
| m4 - Ground clearance                | 0.42 m                                        |
| b4 - Overall cab width               | 0.89 m                                        |
| a4 - Tilt-up angle                   | 12 °                                          |
| a5 - Tilt-down angle                 | 114 °                                         |
| Wa1 - Frame outer turning radius     | 4.01 m                                        |
| Unladen weight (with forks)          | 11700 kg                                      |
|                                      | -                                             |
| Standard tyres Standard forks        | Pneumatic<br>1200x125x50                      |
|                                      | 1200x125x50                                   |
| Performances                         | 46.                                           |
| Lifting                              | 16 s                                          |
| Lowering                             | 12 s                                          |
| Telescope extension                  | 16 s                                          |
| Retracting the telescope             | 9.50 s                                        |
| Scoop                                | 4 s                                           |
| Dump                                 | 4 s                                           |
| Engine                               |                                               |
| Brand                                | Deutz                                         |
| Environmental standards              | 3B / Tier IV Final                            |
| Model                                | 854E-E34TA                                    |
| Number of cylinders - Capacity       | 3621 cm³                                      |
| Power                                | 75 hp / 55.40 kW                              |
| Max. torque                          | 330 Nm at -                                   |
| Laden drawbar pull                   | 8500 daN                                      |
| Transmission                         |                                               |
| Туре                                 | Torque Converter                              |
| Number of gears (forward/reverse)    | 4/4                                           |
| Parking brake                        | Automatic negative parking brake              |
| Service brake                        | Oil-Immersed Multi-Discs on Front & Rear Axle |
| Hydraulics                           |                                               |
| Type of pump                         | Gear pump                                     |
| Hydraulic flow rate - Pressure       | 170 l/min - 270 bar                           |
| Tank capacities                      |                                               |
| Engine oil                           | 135                                           |
| Hydraulic oil                        | 135 l                                         |
| Fuel                                 | 140 l                                         |
| Noise & vibration                    |                                               |
| Noise at driving position (LpA)      | 78 dB(A)                                      |
| Noise to environment (LwA)           | 103 dB(A)                                     |
| Vibration on hands/arms              | <2.5 m/s²                                     |
| Miscellaneous                        | ×2.3 III/3                                    |
|                                      | 4 / 4                                         |
| Steering wheels / Driving wheels     |                                               |
| Safety                               | Standard EN 15000<br>Cab ROPS - FOPS Level 2  |
|                                      |                                               |