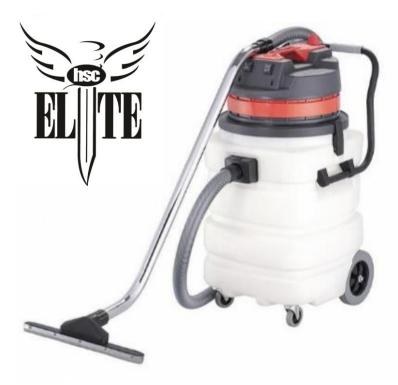

## RVK60110 / RVK60240 - ELITE RVK60 WET AND DRY VACUUM 1000W 110 & 240 VOLT

Elite is a manufacturer of high quality products that are specifically built to withstand the rigours of the construction industry. The Elite RVK60 is twin motor wet and dry vacuum with motor protection ideal for a range of applications.

## **KEY FEATURES**

- 2 x 1000 Watt Motor
- Voltage 110
- Tank Volume 60l
- High Impact Blown Mould Tank
- Rear Dump Pipe For Dispensing Of Sucked Up Water
- Full Set Of Tools For Wet Or Dry Work
- Volume Of Airflow 106l/s
- L Class Vacuum
- Weight 30kg