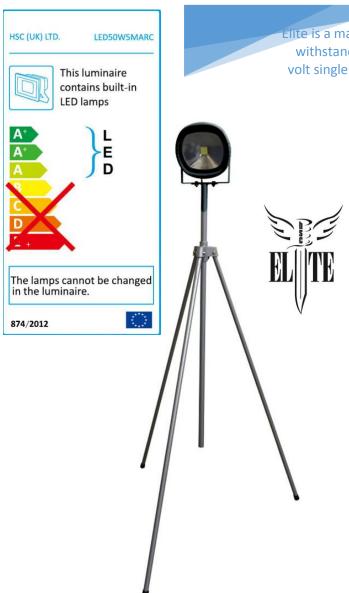

## **LED50WSLTP - ELITE 50W LED 110V SWING LEG TRIPOD LIGHT**

withstand the rigours of the construction industry. The Elite 50 watt 110 volt single head on the swing leg tripod, is a direct alternative to tungsten halogen giving a clean energy efficient white light.

## **KEY FEATURES**

- 1 X 50 Watt Head
- Fitted With 5m 1mm H05rn-F Cable Comes With A 16A 110V Plug
- 4000 Lumens
- 120° Light Spread
- Epistar LED 30,000 Hours
- Robust Aluminium Alloy Light Head
- Durable Portable Swing Leg Tripod
  Extendable From 1.5m To 2.4m